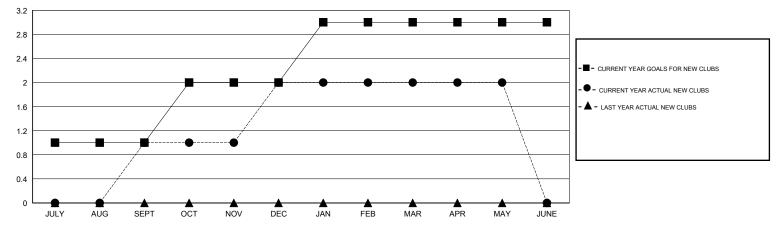

| JULY/AUG/SEPT | 5                  | 44                                  | 29                 | 15               |
| OCT/NOV/DEC   | 1                | 1                 | 0                | 1                | OCT/NOV/DEC   | 45                 | 68                                  | 33                 | 35               |
| JAN/FEB/MAR   | 1                | 0                 | 0                | 0                | JAN/FEB/MAR   | 55                 | 49                                  | 40                 | 9                |
| APR/MAY/JUNE  | 0                | 0                 | 0                | 0                | APR/MAY/JUNE  | 10                 | 23                                  | 30                 | -7               |

## GOALS AND ACTUAL NEW CLUBS CUMULATIVE



## GOALS AND ACTUAL MEMBERS CUMULATIVE



| -=-  | CURRENT YEAR GOALS FOR NEW |  |
|------|----------------------------|--|
| МЕМВ | ERS                        |  |

CURRENT YEAR ACTUAL MEMBERS

- LAST YEAR ACTUAL MEMBERS

| DROPPED CLUBS: 0 |     |
|------------------|-----|
| DROPPED MEMBERS  |     |
| DECEASED         | 17  |
| CLUB CANCELLED   | 0   |
| OTHER            | 110 |
| TOTAL            | 127 |

| 27 CLUBS OF 62 ADDED 1 OR MORE<br>NEW MEMBERS | GENDER DISTRIBU<br>MALE<br>FEMALE     | TION<br>1,038 (68.70%)<br>473 (31.30%) |            |
|-----------------------------------------------|---------------------------------------|----------------------------------------|------------|
| CLICK HERE FOR HEALTH ASSESSMENT DATA         | FAMILY UNIT MEMBERS HEAD OF HOUSEHOLD |