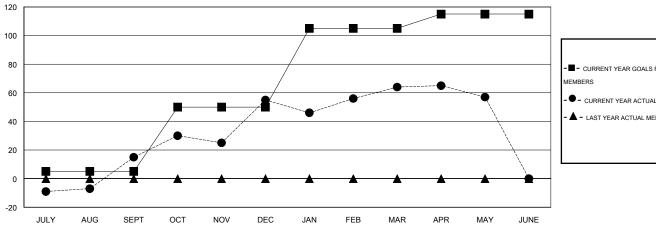

## GOALS AND ACTUAL MEMBERS CUMULATIVE

| -=-  | CURRENT YEAR GOALS FOR NEW |  |
|------|----------------------------|--|
| МЕМВ | ERS                        |  |

CURRENT YEAR ACTUAL MEMBERS

- LAST YEAR ACTUAL MEMBERS